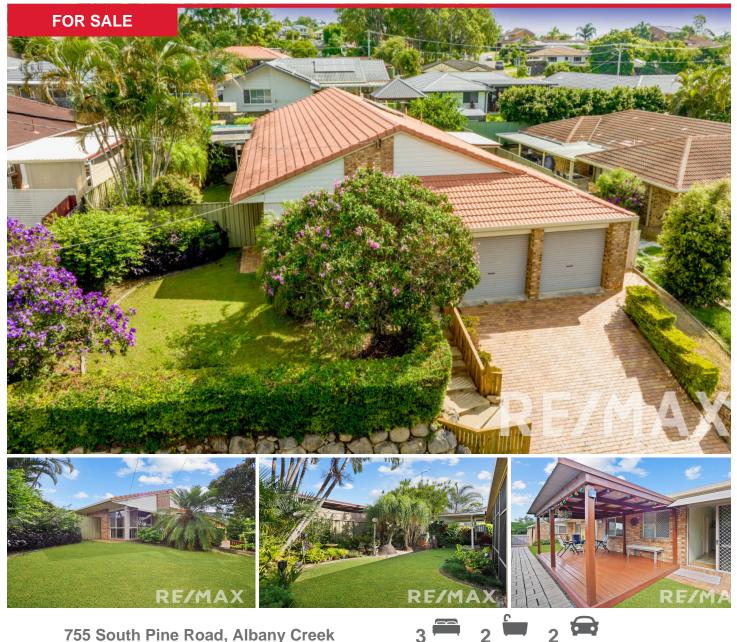

## 755 South Pine Road, Albany Creek

Situated on a 701sqm elevated block and positioned in a super convenient location, this home is just a short walk to just about everything you could need, including local parklands, great schools and a huge array of shops and public transport.

This home has a great feel, and an inspection of this immaculate home will not disappoint, beautifully presented throughout, this generously sized home has some impressive features. From its extra high ceilings, oversized living areas, expansive windows to the outdoor areas, generous storage, and easy-care low maintenance fenced yard.

#### **Property Features:**

Positioned on a large 701sqm elevated block Immaculately maintained, low-maintenance home Stunning high ceilings throughout 3 Bedrooms + Study or 4th Bedroom 2 Alfresco entertaining areas Air-conditioning & Ceiling Fans 2 separate living areas + meals area Immaculate well-appointed renovated kitchen **Inviting Extra-large light filled Lounge and Dining** Family Room with separate meals area Main Bathroom with separate toilet Separate laundry **Solar Power System** Large remote double garage with internal access Easy walking distance to Albany Creek High School **Catchment zone for Albany Hills Primary School Garden Sheds** 